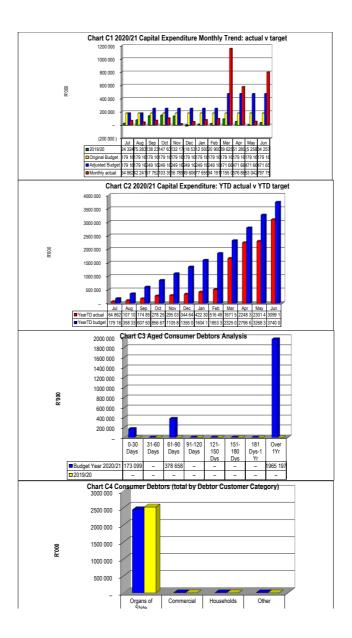

|
|-------------------|------------|-------------|------------|-------------|-------------|-------------|--------------|----------|
|                   | 0-30 Days  | 31-60 Days  | 61-90 Days | 91-120 Days | 121-150 Dys | 151-180 Dys | 181 Dys-1 Yr | Over 1Yr |
| Budget Year 2020/ | 173        | -           | 379        | -           | -           | -           | -            | 1 965    |

## Chart C4 Consumer Debtors (total by Debtor Customer Category)

|                 | 2019/20 | Budget Year 2020/21 |  |
|-----------------|---------|---------------------|--|
| Organs of State | 2 441   | 2 517               |  |
| Commercial      | -       | -                   |  |
| Households      | -       | -                   |  |
| Other           |         |                     |  |



| Chart C5 Aged     | Creditors Analysis       |      |                |                 |                  |               |                    |              | [       |
|-------------------|--------------------------|------|----------------|-----------------|------------------|---------------|--------------------|--------------|---------|
|                   | Bulk Electricity Bulk Wa | ater | PAYE deduction | VAT (output les | Pensions / Retir | Loan repaymen | Trade Creditors Au | ditor Genera | Other   |
| 2019/20           | -                        | -    | -              | -               | -                | -             | -                  | -            | 195 364 |
| Budget Year 2020/ | -                        | -    | -              | -               | -                |