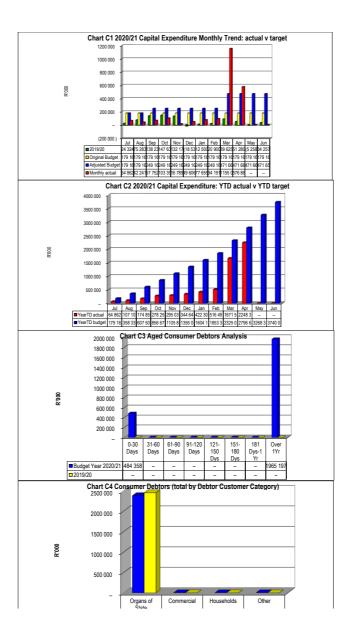

|
|-------------------|------------|--------------|------------|-------------|-------------|-------------|--------------|----------|
|                   | 0-30 Days  | 31-60 Days   | 61-90 Days | 91-120 Days | 121-150 Dys | 151-180 Dys | 181 Dys-1 Yr | Over 1Yr |
| Budget Year 2020/ | 484        | -            | -          | -           | -           | -           | -            | 1 965    |

## Chart C4 Consumer Debtors (total by Debtor Customer Category)

|                 | 2019/20 | Budget fear 2020/21 |  |
|-----------------|---------|---------------------|--|
| Organs of State | 2 376   | 2 450               |  |
| Commercial      | -       | -                   |  |
| Households      | -       | -                   |  |
| Other           |         |                     |  |



| Chart C5 Aged     | Creditors Analysi       | s     |                |                 |                  |               |                 |               |         |
|-------------------|-------------------------|-------|----------------|-----------------|------------------|---------------|-----------------|---------------|---------|
|                   | Bulk Electricity Bulk V | Nater | PAYE deduction | VAT (output les | Pensions / Retir | Loan repaymen | Trade Creditors | Auditor Gener | a Other |
| 2019/20           | -                       | -     | -              | -               | -                | -             | -               | -             | -       |
| Budget Year 2020/ | -                       | -     | -              | 266             | -                | -