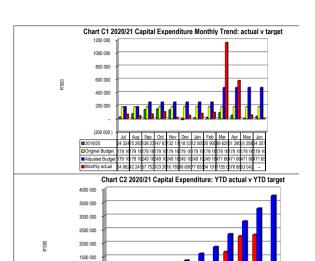

| Organisational Structure Votes                                |                                                  | Complete Votes & Sub-Votes                                               | Select Org. Structure                                                          |
|---------------------------------------------------------------|--------------------------------------------------|--------------------------------------------------------------------------|--------------------------------------------------------------------------------|
| e 01 - Executive & Council                                    | Vote 01                                          | Executive & Council                                                      |                                                                                |
| 02 - Budget & Treasury Office                                 | 01.1                                             | Mayor Administration                                                     | 01.1 - Mayor Administration                                                    |
| te 03 - Corporate Services<br>te 04 - Roads And Transport     | 01.2<br>01.3                                     | Speaker Administration Speaker Projects                                  | 01.2 - Speaker Administration 01.3 - Speaker Projects                          |
| te 04 - Roads And Transport<br>te 05 - Planning & Development | 01.3                                             | Mnac Office                                                              | 01.3 - Speaker Projects<br>01.4 - Mpac Office                                  |
| te 06 - Community & Social Services                           | 01.5                                             | Mmc For Finance & Administration                                         | 01.5 - Mmc For Finance & Administration                                        |
| te 07 -                                                       | 01.6                                             | Mmc For Srac & Heritage                                                  | 01.6 - Mmc For Srac & Heritage                                                 |
| e 08 -                                                        | 01.7                                             | Mmc For Infrastructure & Transport                                       | 01.7 - Mmc For Infrastructure & Transport                                      |
| e 09 -<br>e 10 -                                              | 01.8<br>01.9                                     | Mmc For Human Settlements<br>Mmc For Health & Public Safety              | 01.8 - Mmc For Human Settlements<br>01.9 - Mmc For Health & Public Safety      |
| 9 10 -<br>9 11 -                                              | 01.10                                            | Mmc For Corporate Services                                               | 01.10 - Mmc For Health & Public Safety 01.10 - Mmc For Corporate Services      |
| 9 12 -                                                        | 01.11                                            | Mmc For Environment                                                      | 01.11 - Mmc For Environment                                                    |
| 9 13 -                                                        | 01.12                                            | Mmc For Strat Planning & Econ. Devel.                                    | 01.11 - Mmc For Environment<br>01.12 - Mmc For Strat Planning & Econ. Devel.   |
| 14-                                                           | 01.13                                            | Other Councilors                                                         | 01.13 - Other Councilors                                                       |
| 9 15 - Other                                                  | 01.14<br>01.15                                   | Office Of The Chief Whip Administration Chief Whip Projects              | 01.14 - Office Of The Chief Whip Administration<br>01.15 - Chief Whip Projects |
|                                                               | 01.15                                            | Municipal Manager Administration                                         | 01.15 - Chief Whip Projects 01.16 - Municipal Manager Administration           |
|                                                               | 01.17                                            | External Communication                                                   | 01.17 - External Communication                                                 |
|                                                               | Vote 02                                          | Budget & Treasury Office                                                 |                                                                                |
|                                                               | 02.1                                             | Financial Services Admin                                                 | 02.1 - Financial Services Admin                                                |
|                                                               | 02.2<br>02.3                                     | Financial Management Supply Chain Management                             | 02.2 - Financial Management                                                    |
|                                                               | U2.3<br>Vote 03                                  | Corporate Services                                                       | 02.3 - Supply Chain Management                                                 |
|                                                               | 03.1                                             | Corporate Services - Admin                                               | 03.1 - Corporate Services - Admin                                              |
|                                                               | 03.2                                             | Human Resources Administration                                           | 03.2 - Human Resources Administration                                          |
|                                                               | 03.3                                             | Corporate And Legal Administartion                                       | 03.3 - Corporate And Legal Administartion                                      |
|                                                               | 03.4                                             | Legal                                                                    | 03.4 - Legal                                                                   |
|                                                               | 03.5<br>03.6                                     | Corporate Facility Management Admin                                      | 03.5 - Corporate<br>03.6 - Facility Management Admin                           |
|                                                               | 03.7                                             | Fleet Management                                                         | 03.7 - Fleet Management                                                        |
|                                                               | 03.8                                             | Maintenance & Cleaning                                                   | 03.8 - Maintenance & Cleaning                                                  |
|                                                               | 03.9                                             | Town Hall                                                                | 03.9 - Town Hall                                                               |
|                                                               | 03.10                                            | Internal Security                                                        | 03.10 - Internal Security                                                      |
|                                                               | 03.11<br>03.12                                   | It Emfuleni<br>It Sedibeng                                               | 03.11 - It Emfuleni<br>03.12 - It Sedibeng                                     |
|                                                               | 03.12                                            | it Sealberg<br>It Midvaal                                                | 03.12 - It Sealbeng<br>03.13 - It Midvaal                                      |
|                                                               | 03.14                                            | Idp Function                                                             | 03.14 - Idp Function                                                           |
|                                                               | 03.15                                            | Fresh Produce Market                                                     | 03.15 - Fresh Produce Market                                                   |
|                                                               | Vote 04<br>04.1                                  | Roads And Transport Emfuleni Taxi Rank                                   | 04.1 - Emfuleni Taxi Rank                                                      |
|                                                               | 04.1<br>04.2                                     | Emtuleni Taxi Rank<br>Midvaal Taxi Rank                                  | 04.1 - Emfuleni Taxi Rank<br>04.2 - Midvaal Taxi Rank                          |
|                                                               | 04.2                                             | Lesedi Taxi Rank                                                         | 04.3 - Lesedi Taxi Rank                                                        |
|                                                               | 04.4                                             | Basic Services                                                           | 04.4 - Basic Services                                                          |
|                                                               | 04.5                                             | Transport;Infrastructure & Environment                                   | 04.5 - Transport;Infrastructure & Environment                                  |
|                                                               | 04.6                                             | Air Quality Management                                                   | 04.6 - Air Quality Management                                                  |
|                                                               | 04.7<br>04.8                                     | Environmental Planning And Coordination Municipal Health Services        | 04.7 - Environmental Planning And Coordination                                 |
|                                                               | 04.9                                             | Environment                                                              | 04.8 - Municipal Health Services<br>04.9 - Environment                         |
|                                                               | 04.10                                            | License Service Centre                                                   | 04.10 - License Service Centre                                                 |
|                                                               | 04.11                                            | License Service Centre - Vereeniging                                     | 04.11 - License Service Centre - Vereeniging                                   |
|                                                               | 04.12                                            | License Service Centre - Vanderbijl Park                                 | 04.12 - License Service Centre - Vanderbijl Park                               |
|                                                               | 04.13<br>04.14                                   | License Service Centre - Meyerton<br>License Service Centre - Heidelberg | 04.13 - License Service Centre - Meyerton                                      |
|                                                               | Vote 05                                          | Planning & Development                                                   | 04.14 - License Service Centre - Heidelberg                                    |
|                                                               | 05.1                                             | Ido Function                                                             | 05.1 - Idp Function                                                            |
|                                                               | 05.2                                             | Sped Admin                                                               | 05.2 - Sped Admin                                                              |
|                                                               | 05.3                                             | Development Planning - Spec. Proj.                                       | 05.3 - Development Planning - Spec. Proj.                                      |
|                                                               | 05.4                                             | Development Planning Land Use Management                                 | 05.4 - Development Planning Land Use Management                                |
|                                                               | 05.5<br>05.6                                     | Tourism<br>Hausina                                                       | 05.5 - Tourism<br>05.6 - Housing                                               |
|                                                               | 05.7                                             | Housing<br>Led & Sads                                                    | 05.6 - Housing<br>05.7 - Led & Sads                                            |
|                                                               | 05.8                                             | Ndpq Unit                                                                | 05.8 - Ndpg Unit                                                               |
|                                                               | Vote 06                                          | Community & Social Services                                              |                                                                                |
|                                                               | 06.1                                             | Vereeniging Airport                                                      | 06.1 - Vereeniging Airport                                                     |
|                                                               | 06.2<br>06.3                                     | Vanderbijl Airport<br>Emfuleni Taxi Rank                                 | 06.2 - Vanderbijl Airport<br>06.3 - Emfuleni Taxi Rank                         |
|                                                               | 06.4                                             | Midvaal Taxi Rank                                                        | 06.4 - Midvaal Taxi Rank                                                       |
|                                                               | 06.5                                             | Lesedi Taxi Rank                                                         | 06.5 - Lesedi Taxi Rank                                                        |
|                                                               | 06.6                                             | Community Services Admin                                                 | 06.6 - Community Services Admin                                                |
|                                                               | 06.7                                             | Public Safety                                                            | 06.7 - Public Safety                                                           |
|                                                               | 06.8                                             | Vereeniging Theatre                                                      | 06.8 - Vereeniging Theatre                                                     |
|                                                               | 06.9<br>06.10                                    | Mphatlalatsane Theatre<br>Sports & Recreation                            | 06.9 - Mphatlalatsane Theatre<br>06.10 - Sports & Recreation                   |
|                                                               | 06.10                                            | Sports & Recreation Heritage                                             | 06.11 - Sports & Recreation<br>06.11 - Heritage                                |
|                                                               | 06.12                                            | Srach Admin                                                              | 06.12 - Srach Admin                                                            |
|                                                               | 06.13                                            | Hiv & Aids                                                               | 06.13 - Hiv & Aids                                                             |
|                                                               | 06.14                                            | Primary Health Care Services                                             | 06.14 - Primary Health Care Services                                           |
|                                                               | 06.15                                            | Youth Centre                                                             | 06.15 - Youth Centre                                                           |
|                                                               | 06.16<br>06.17                                   | Social Development<br>Fire & Rescue Services                             | 06.16 - Social Development<br>06.17 - Fire & Rescue Services                   |
|                                                               | 06.17                                            | Disaster Man - Operation & Co-Ord                                        | 06.17 - Fire & Rescue Services<br>06.18 - Disaster Man - Operation & Co-Ord    |
|                                                               | 06.19                                            | Cimm - Co-Ordination Centre                                              | 06.19 - Cimm - Co-Ordination Centre                                            |
|                                                               | Vote 07                                          |                                                                          |                                                                                |
|                                                               | Vote 08                                          |                                                                          |                                                                                |
|                                                               | Vote 09                                          |                                                                          |                                                                                |
|                                                               | Vote 10                                          |                                                                          |                                                                                |
|                                                               | Vote 11                                          |                                                                          |                                                                                |
|                                                               |                                                  |                                                                          |                                                                                |
|                                                               | Vote 12<br>Vote 13                               |                                                                          |                                                                                |
|                                                               | Vote 13                                          |                                                                          |                                                                                |
|                                                               | Vote 12<br>Vote 13<br>Vote 14<br>Vote 15<br>15.1 | Other Coo's Office                                                       | 15.1 - Coo's Office                                                            |